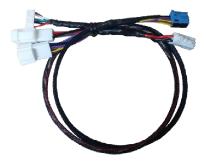

# Side Mirror Lock Folding

- DATE: 2020.02.01



#### Index

- 1. Main Spec
- 2. Block Diagram
- 3. Dimension
- 4. Connector Pin Assignment
- 5. Product Composition
- 6. DIP S/W Setting
- 7. ON/OFF Control
- 8. Install
- 9. Q&A



#### 1. Main Spec.

- 1. Input Spec.
  - 1 x High Speed CAN
- 2. Output Spec.
  - 2 x LIN(IN/OUT)
- 3. Power Spec.
  - Input Power : 8VDC ~ 24VDC
  - Consumption Power: 12Watt, Max
- 4. Switch Input mode
  - Possible to select CAR model while switching mode by DIP S/W



# 2. Block Diagram





#### 3. Dimension

#### 72mm \* 45mm \* 20mm



\* This can change under manufacturer's circumstance



## 4. Connector Pin Assignment





## 5. Product Composition







Power Cable 1 EA



## 6. DIP S/W Setting

#### \* DIP S/W Example



JEEP 2014year Grand Cherokee



CHRYSLER 300C MASERATI 2014year Quattroporte/Ghibli



JEEP 2009~2013year Grand Cherokee



JEEP 2014year Cherokee(KL)



### 7. Jeep/Maserati control

MASERATI 2014year Quattroporte/Ghibli JEEP 2014year Grand Cherokee





### 8. Install Manual







#### 8. Install Manual





#### 9. Q & A

- After the installation is complete, start with:
  Press the button to forcibly fold the side preview.
- 3. Lock the vehicle with the remote control.
- 4. After 5 minutes, open the vehicle with the remote control and the side mirror will be activated