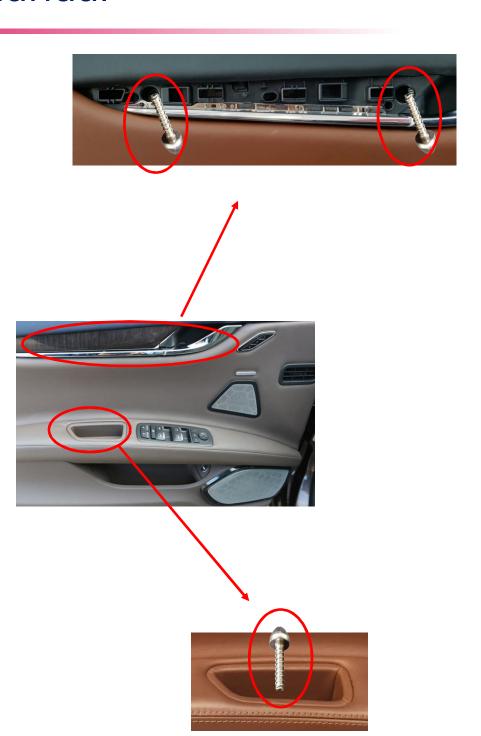

- 1. Input Spec.
  - 1 x High Speed CAN
- 2. Output Spec.
  - 2 x LIN(IN/OUT)
- 3. Power Spec.
  - Input Power : 8VDC ~ 24VDC
  - Consumption Power: 12Watt, Max
- 4. Switch Input mode
  - Possible to select CAR model while switching mode by DIP S/W



# 2. Block Diagram





#### 3. Dimension

#### 72mm \* 45mm \* 20mm



\* This can change under manufacturer's circumstance



## 4. Connector Pin Assignment





## 5. Product Composition







Power Cable 1 EA



## 6. DIP S/W Setting

#### \* DIP S/W Example



JEEP 2014year Grand Cherokee



CHRYSLER 300C MASERATI 2014year Quattroporte/Ghibli



JEEP 2009~2013year Grand Cherokee



JEEP 2014year Cherokee(KL)



### 7. Jeep/Maserati control

MASERATI 2014year Quattroporte/Ghibli JEEP 2014year Grand Cherokee





### 8. Install Manual







#### 8. Install Manual





#### 9. Q & A

- After the installation is complete, start with:
  Press the button to forcibly fold the side preview.
- 3. Lock the vehicle with the remote control.
- 4. After 5 minutes, open the vehicle with the remote control and the side mirror will be activated