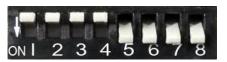

## 6. DIP S/W Setting

#### \* DIP S/W Example

JEEP 2014year Grand Cherokee

CHRYSLER 300C MASERATI 2014year Quattroporte/Ghibli

JEEP 2009~2013year Grand Cherokee

JEEP 2014year Cherokee(KL)