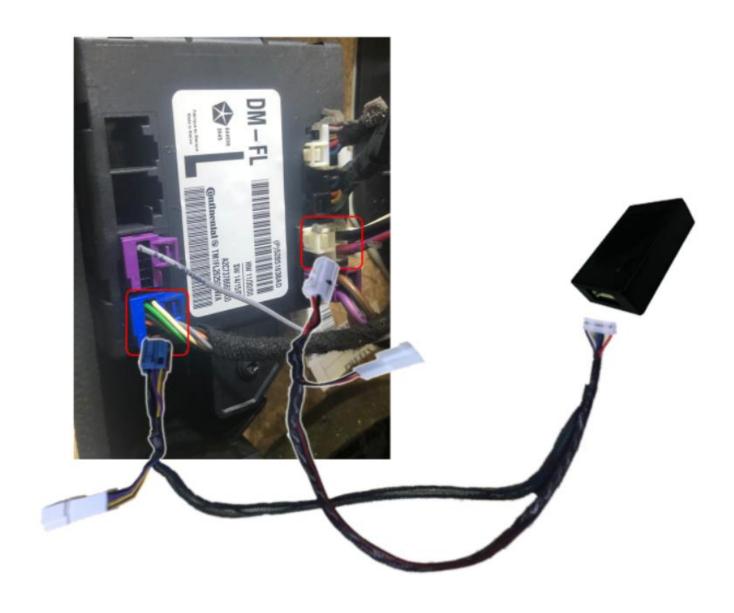

h Speed CAN
- 2. Output Spec.
  - 2 x LIN(IN/OUT)
- 3. Power Spec.
  - Input Power : 8VDC ~ 24VDC
  - Consumption Power: 12Watt, Max
- 4. Switch Input mode
  - Possible to select CAR model while switching mode by DIP S/W



# 2. Block Diagram





#### 3. Dimension

#### 72mm \* 45mm \* 20mm



\* This can change under manufacturer's circumstance



## 4. Connector Pin Assignment





## 5. Product Composition







Power Cable 1 EA



## 6. DIP S/W Setting

#### \* DIP S/W Example



JEEP 2014year Grand Cherokee



CHRYSLER 300C MASERATI 2014year Quattroporte/Ghibli



JEEP 2009~2013year Grand Cherokee



JEEP 2014year Cherokee(KL)



### 7. Jeep/Maserati control

MASERATI 2014year Quattroporte/Ghibli JEEP 2014year Grand Cherokee





### 8. Install Manual







#### 8. Install Manual





#### 9. Q & A

- After the installation is complete, start with:
  Press the button to forcibly fold the side preview.
- 3. Lock the vehicle with the remote control.
- 4. After 5 minutes, open the vehicle with the remote control and the side mirror will be activated