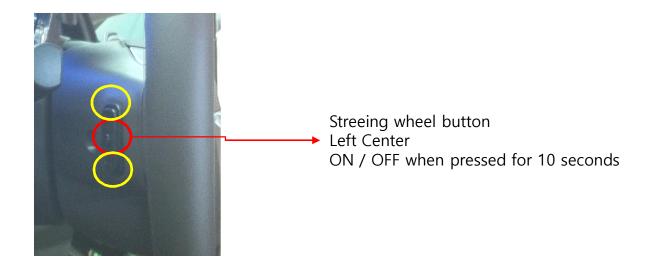

### 7. Jeep/Maserati control

MASERATI 2014year Quattroporte/Ghibli JEEP 2014year Grand Cherokee