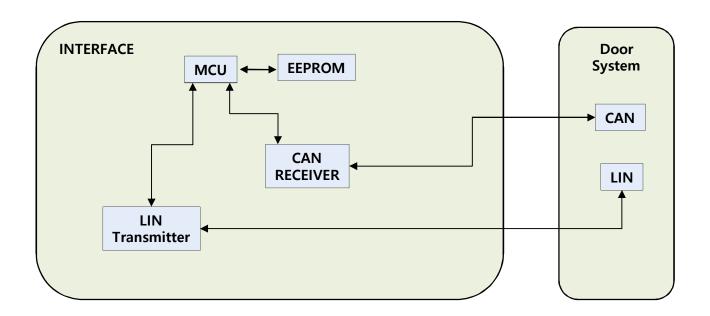

# Side Mirror Lock Folding

- DATE: 2020.02.01



#### Index

- 1. Main Spec
- 2. Block Diagram
- 3. Dimension
- 4. Connector Pin Assignment
- 5. Product Composition
- 6. DIP S/W Setting
- 7. ON/OFF Control
- 8. Install
- 9. Q&A



#### 1. Main Spec.

- 1. Input Spec.
  - 1 x High Speed CAN
- 2. Output Spec.
  - 2 x LIN(IN/OUT)
- 3. Power Spec.
  - Input Power : 8VDC ~ 24VDC
  - Consumption Power: 12Watt, Max
- 4. Switch Input mode
  - Possible to select CAR model while switching mode by DIP S/W



# 2. Block Diagram





#### 3. Dimension

#### 72mm \* 45mm \* 20mm



\* This can change under manufacturer's circumstance



## 4. Connector Pin Assignment





## 5. Product Composition







Power Cable 1 EA



## 6. DIP S/W Setting

#### \* DIP S/W Example



JEEP 2014year Grand Cherokee



CHRYSLER 300C MASERATI 2014year Quattroporte/Ghibli



JEEP 2009~2013year Grand Cherokee



JEEP 2014year Cherokee(KL)



### 7. Jeep/Maserati control

MASERATI 2014year Quattroporte/Ghibli JEEP 2014year Grand Cherokee





### 8. Install Manual







#### 8. Install Manual





#### 9. Q & A

- After the installation is complete, start with:
  Press the button to forcibly fold the side preview.
- 3. Lock the vehicle with the remote control.
- 4. After 5 minutes, open the vehicle with the remote control and the sid