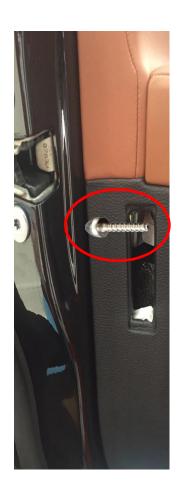

- 1. Input Spec.
  - 1 x High Speed CAN
- 2. Output Spec.
  - 2 x LIN(IN/OUT)
- 3. Power Spec.
  - Input Power : 8VDC ~ 24VDC
  - Consumption Power: 12Watt, Max
- 4. Switch Input mode
  - Possible to select CAR model while switching mode by DIP S/W



# 2. Block Diagram





#### 3. Dimension

#### 72mm \* 45mm \* 20mm



\* This can change under manufacturer's circumstance



## 4. Connector Pin Assignment





## 5. Product Composition







Power Cable 1 EA



## 6. DIP S/W Setting

#### \* DIP S/W Example



JEEP 2014year Grand Cherokee



CHRYSLER 300C MASERATI 2014year Quattroporte/Ghibli



JEEP 2009~2013year Grand Cherokee



JEEP 2014year Cherokee(KL)



### 7. Jeep/Maserati control

MASERATI 2014year Quattroporte/Ghibli JEEP 2014year Grand Cherokee





### 8. Install Manual







#### 8. Install Manual





#### 9. Q & A

- After the installation is complete, start with:
  Press the button to forcibly fold the side preview.
- 3. Lock the vehicle with the remote control.
- 4. After 5 minutes, open the vehicle with the remote control and the side mirror will be activated