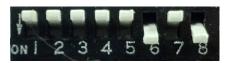

## 6. DIP S/W Setting

#### \* DIP S/W Example

JEEP 2014year Grand Cherokee

CHRYSLER 300C MASERATI 2014year Quattroporte/Ghibli

JEEP 2009~2013year Grand Cherokee

JEEP 2014year Cherokee(KL)