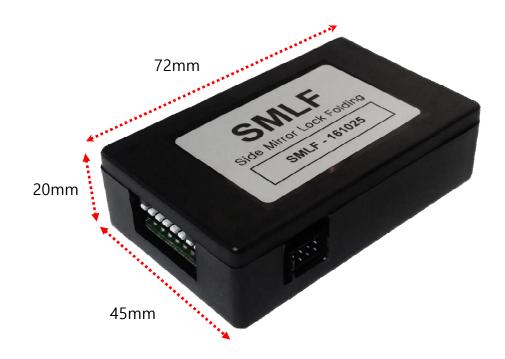

#### 3. Dimension

#### 72mm \* 45mm \* 20mm

\* This can change under manufacturer's circumstance