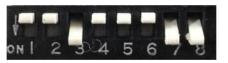

## 6. DIP S/W Setting

#### \* DIP S/W Example

JEEP 2014year Grand Cherokee

CHRYSLER 300C MASERATI 2014year Quattroporte/Ghibli

JEEP 2009~2013year Grand Cherokee

JEEP 2014year Cherokee(KL)