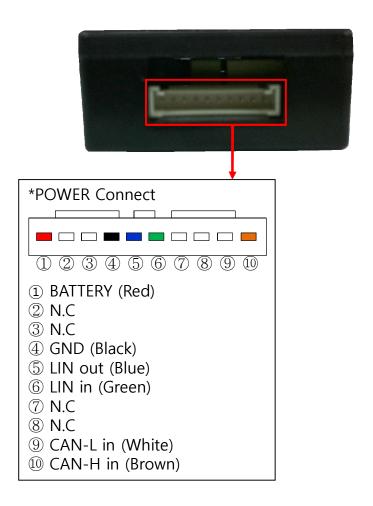

# Side Mirror Lock Folding

- DATE: 2020.02.01



#### Index

- 1. Main Spec
- 2. Block Diagram
- 3. Dimension
- 4. Connector Pin Assignment
- 5. Product Composition
- 6. DIP S/W Setting
- 7. ON/OFF Control
- 8. Install
- 9. Q&A



#### 1. Main Spec.

- 1. Input Spec.
  - 1 x High Speed CAN
- 2. Output Spec.
  - 2 x LIN(IN/OUT)
- 3. Power Spec.
  - Input Power : 8VDC ~ 24VDC
  - Consumption Power: 12Watt, Max
- 4. Switch Input mode
  - Possible to select CAR model while switching mode by DIP S/W



# 2. Block Diagram





#### 3. Dimension

#### 72mm \* 45mm \* 20mm



\* This can change under manufacturer's circumstance



## 4. Connector Pin Assignment





## 5. Product Composition







Power Cable 1 EA



## 6. DIP S/W Setting

#### \* DIP S/W Example



JEEP 2014year Grand Cherokee



CHRYSLER 300C MASERATI 2014year Quattroporte/Ghibli



JEEP 2009~2013year Grand Cherokee



JEEP 2014year Cherokee(KL)



### 7. Jeep/Maserati control

MASERATI 2014year Quattroporte/Ghibli JEEP 2014year Grand Cherokee





### 8. Install Manual







#### 8. Install Manual





#### 9. Q & A

- After the installation is complete, start with:
  Press the button to forcibly fold the side preview.
- 3. Lock the vehicle with the remote control.
- 4. After 5 minutes, open the vehicle with the remote control and the side mirror will be activated